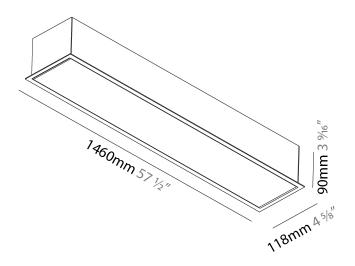

#### **GENERAL**

| Series: Idaho              |  |
|----------------------------|--|
| Subseries: Idaho 100       |  |
| Brand: Prolicht            |  |
| Division: Architectural    |  |
| Mounting Type: Recessed    |  |
| Mounting Location: Ceiling |  |
| Subcategory: Profile       |  |

| Diana. Fromene                                                                                                                                                                                                                                                                                                                                                                                                                                                                                                                                                                                                                                                                                                                                                                                                                                                                                                                                                                                                                                                                                                                                                                                                                                                                                                                                                                                                                                                                                                                                                                                                                                                                                                                                                                                                                                                                                                                                                                                                                                                                                                                 |
|--------------------------------------------------------------------------------------------------------------------------------------------------------------------------------------------------------------------------------------------------------------------------------------------------------------------------------------------------------------------------------------------------------------------------------------------------------------------------------------------------------------------------------------------------------------------------------------------------------------------------------------------------------------------------------------------------------------------------------------------------------------------------------------------------------------------------------------------------------------------------------------------------------------------------------------------------------------------------------------------------------------------------------------------------------------------------------------------------------------------------------------------------------------------------------------------------------------------------------------------------------------------------------------------------------------------------------------------------------------------------------------------------------------------------------------------------------------------------------------------------------------------------------------------------------------------------------------------------------------------------------------------------------------------------------------------------------------------------------------------------------------------------------------------------------------------------------------------------------------------------------------------------------------------------------------------------------------------------------------------------------------------------------------------------------------------------------------------------------------------------------|
| Division: Architectural                                                                                                                                                                                                                                                                                                                                                                                                                                                                                                                                                                                                                                                                                                                                                                                                                                                                                                                                                                                                                                                                                                                                                                                                                                                                                                                                                                                                                                                                                                                                                                                                                                                                                                                                                                                                                                                                                                                                                                                                                                                                                                        |
| Mounting Type: Recessed                                                                                                                                                                                                                                                                                                                                                                                                                                                                                                                                                                                                                                                                                                                                                                                                                                                                                                                                                                                                                                                                                                                                                                                                                                                                                                                                                                                                                                                                                                                                                                                                                                                                                                                                                                                                                                                                                                                                                                                                                                                                                                        |
| Mounting Location: Ceiling                                                                                                                                                                                                                                                                                                                                                                                                                                                                                                                                                                                                                                                                                                                                                                                                                                                                                                                                                                                                                                                                                                                                                                                                                                                                                                                                                                                                                                                                                                                                                                                                                                                                                                                                                                                                                                                                                                                                                                                                                                                                                                     |
| Subcategory: Profile                                                                                                                                                                                                                                                                                                                                                                                                                                                                                                                                                                                                                                                                                                                                                                                                                                                                                                                                                                                                                                                                                                                                                                                                                                                                                                                                                                                                                                                                                                                                                                                                                                                                                                                                                                                                                                                                                                                                                                                                                                                                                                           |
| PHYSICAL                                                                                                                                                                                                                                                                                                                                                                                                                                                                                                                                                                                                                                                                                                                                                                                                                                                                                                                                                                                                                                                                                                                                                                                                                                                                                                                                                                                                                                                                                                                                                                                                                                                                                                                                                                                                                                                                                                                                                                                                                                                                                                                       |
| Shape: Rectangle                                                                                                                                                                                                                                                                                                                                                                                                                                                                                                                                                                                                                                                                                                                                                                                                                                                                                                                                                                                                                                                                                                                                                                                                                                                                                                                                                                                                                                                                                                                                                                                                                                                                                                                                                                                                                                                                                                                                                                                                                                                                                                               |
| Length (mm): 1460                                                                                                                                                                                                                                                                                                                                                                                                                                                                                                                                                                                                                                                                                                                                                                                                                                                                                                                                                                                                                                                                                                                                                                                                                                                                                                                                                                                                                                                                                                                                                                                                                                                                                                                                                                                                                                                                                                                                                                                                                                                                                                              |
| Length (in): $57\frac{1}{2}$                                                                                                                                                                                                                                                                                                                                                                                                                                                                                                                                                                                                                                                                                                                                                                                                                                                                                                                                                                                                                                                                                                                                                                                                                                                                                                                                                                                                                                                                                                                                                                                                                                                                                                                                                                                                                                                                                                                                                                                                                                                                                                   |
| Width (mm): 118                                                                                                                                                                                                                                                                                                                                                                                                                                                                                                                                                                                                                                                                                                                                                                                                                                                                                                                                                                                                                                                                                                                                                                                                                                                                                                                                                                                                                                                                                                                                                                                                                                                                                                                                                                                                                                                                                                                                                                                                                                                                                                                |
| Width (in): 4 5/8                                                                                                                                                                                                                                                                                                                                                                                                                                                                                                                                                                                                                                                                                                                                                                                                                                                                                                                                                                                                                                                                                                                                                                                                                                                                                                                                                                                                                                                                                                                                                                                                                                                                                                                                                                                                                                                                                                                                                                                                                                                                                                              |
| Height (mm): 90                                                                                                                                                                                                                                                                                                                                                                                                                                                                                                                                                                                                                                                                                                                                                                                                                                                                                                                                                                                                                                                                                                                                                                                                                                                                                                                                                                                                                                                                                                                                                                                                                                                                                                                                                                                                                                                                                                                                                                                                                                                                                                                |
| Height (in): 3 % 16                                                                                                                                                                                                                                                                                                                                                                                                                                                                                                                                                                                                                                                                                                                                                                                                                                                                                                                                                                                                                                                                                                                                                                                                                                                                                                                                                                                                                                                                                                                                                                                                                                                                                                                                                                                                                                                                                                                                                                                                                                                                                                            |
| Ceiling Thickness (mm): 10 / 12.5 / 15 / 25 / 30                                                                                                                                                                                                                                                                                                                                                                                                                                                                                                                                                                                                                                                                                                                                                                                                                                                                                                                                                                                                                                                                                                                                                                                                                                                                                                                                                                                                                                                                                                                                                                                                                                                                                                                                                                                                                                                                                                                                                                                                                                                                               |
| Ceiling Thickness (in): 3/8 or 1/2 or 9/16 or 1 or 1 3/16                                                                                                                                                                                                                                                                                                                                                                                                                                                                                                                                                                                                                                                                                                                                                                                                                                                                                                                                                                                                                                                                                                                                                                                                                                                                                                                                                                                                                                                                                                                                                                                                                                                                                                                                                                                                                                                                                                                                                                                                                                                                      |
| Min. Recessing Depth (mm): 145                                                                                                                                                                                                                                                                                                                                                                                                                                                                                                                                                                                                                                                                                                                                                                                                                                                                                                                                                                                                                                                                                                                                                                                                                                                                                                                                                                                                                                                                                                                                                                                                                                                                                                                                                                                                                                                                                                                                                                                                                                                                                                 |
| Min. Recessing Depth (in): 5 11/16                                                                                                                                                                                                                                                                                                                                                                                                                                                                                                                                                                                                                                                                                                                                                                                                                                                                                                                                                                                                                                                                                                                                                                                                                                                                                                                                                                                                                                                                                                                                                                                                                                                                                                                                                                                                                                                                                                                                                                                                                                                                                             |
| Light Distribution: Direct                                                                                                                                                                                                                                                                                                                                                                                                                                                                                                                                                                                                                                                                                                                                                                                                                                                                                                                                                                                                                                                                                                                                                                                                                                                                                                                                                                                                                                                                                                                                                                                                                                                                                                                                                                                                                                                                                                                                                                                                                                                                                                     |
| Weight (kg): 6.771                                                                                                                                                                                                                                                                                                                                                                                                                                                                                                                                                                                                                                                                                                                                                                                                                                                                                                                                                                                                                                                                                                                                                                                                                                                                                                                                                                                                                                                                                                                                                                                                                                                                                                                                                                                                                                                                                                                                                                                                                                                                                                             |
| Weight (lbs): 14.90                                                                                                                                                                                                                                                                                                                                                                                                                                                                                                                                                                                                                                                                                                                                                                                                                                                                                                                                                                                                                                                                                                                                                                                                                                                                                                                                                                                                                                                                                                                                                                                                                                                                                                                                                                                                                                                                                                                                                                                                                                                                                                            |
| Diffuser: PMMA - Opal or Micro-Prism                                                                                                                                                                                                                                                                                                                                                                                                                                                                                                                                                                                                                                                                                                                                                                                                                                                                                                                                                                                                                                                                                                                                                                                                                                                                                                                                                                                                                                                                                                                                                                                                                                                                                                                                                                                                                                                                                                                                                                                                                                                                                           |
| $\label{eq:fixture} Finish: ANA / SSR / BKV / CWI / CRY / HAB / MSR / UFT / ITA / RUA / OGR / FTG / MYG / RWR / LOD / PUS / FRO / FUP / KIA / POP / BLS / SPG / FUR / RUA / POP / BLS / SPG / FUR / F$ |
|                                                                                                                                                                                                                                                                                                                                                                                                                                                                                                                                                                                                                                                                                                                                                                                                                                                                                                                                                                                                                                                                                                                                                                                                                                                                                                                                                                                                                                                                                                                                                                                                                                                                                                                                                                                                                                                                                                                                                                                                                                                                                                                                |

MEY / GOH / GUM / CHC / COM / ABZ / JAG / OBR / MOS / ROR

Cut-out Measurements: 1450mm / 57 1/16" x 107mm / 4 3/16"

| Color Temperature (°K): 3000 / 3500 / 4000    |  |
|-----------------------------------------------|--|
| Max. Delivered Lumen (lm): 2520 / 2607 / 2660 |  |
| CRI: >80 CRI                                  |  |
| Lamp Life (hrs): 50000                        |  |