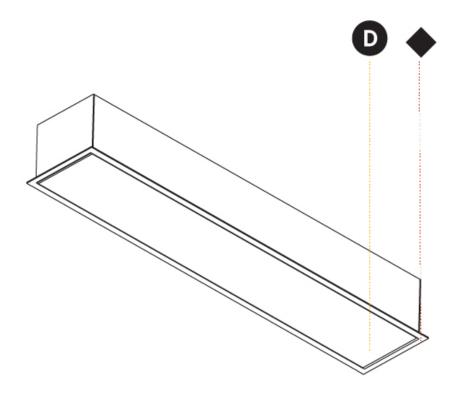

# **LEGEND**

| ↓ fl              | Andrewski historical and the second second                  |          |                                                              |              |                                                                                                |
|-------------------|-------------------------------------------------------------|----------|--------------------------------------------------------------|--------------|------------------------------------------------------------------------------------------------|
|                   | loor-mounted                                                | ¥        | pivotable                                                    | ⊛            | special LED (upon request) RGB, RGBW, tunable,<br>gold+, meat+, art+, fashion+                 |
| <b>↗</b> w        | wall and ceiling: recessed and surface mounted              | S        | rotating                                                     | 0            | warm dim / natural dimming LED                                                                 |
| ↑ ce              | ceiling-mounted and wall-mounted                            | Œ        | illuminate tilted                                            | 0            | rechargeable battery powered                                                                   |
| $\rightarrow   w$ | wall-mounted                                                | T        | color of suspension cable                                    | 71400        | fixture with natural vivid LED (upon request)                                                  |
| <b>Y</b> 0        | omni-directional light distribution                         | <b></b>  | length of suspension cable                                   | CRI          | color rendering index                                                                          |
| <b>∆</b> d        | direct light distribution                                   |          | reflector degree selection                                   | (K)          | color temperature                                                                              |
| d                 | direct/indirect light distribution                          | s s      | super spot                                                   | (X)          | lumen (luminous flux)                                                                          |
| in                | ndirect light distribution                                  | *        | lens                                                         | (₹           | efficacy (lumens per watt)                                                                     |
| a                 | asymmetric light distribution                               | 8        | lens pack                                                    | UGR          | Unified Glare Rating (UGR) range from 5-40                                                     |
| a                 | aura light distribution                                     | 0        | shine ring                                                   | €            | marine grade (AISI 316 stainless steel)                                                        |
| ℴ ro              | ound wall or ceiling cut-out                                | $\odot$  | integrated shine ring with diffuser                          | 3            | walk on                                                                                        |
| <b>△</b> so       | square wall or ceiling cut-out                              |          | free individual colors 01-29                                 | <b>②</b>     | drive on                                                                                       |
| € th              | he supplied jig specifies the cutout dimensions             | 0        | individual colors: 00 (free of charge), 01-25 (extra charge) | OSC          | Dark Sky Compliance                                                                            |
| O+.→ m            | ninimum distance (meters) lamp - object                     | <b>♦</b> | luminaire part to be colored (F1)                            | Ġ            | Americans with Disabilities Act (less than 4" off the wall located between 27"-84" from floor) |
| <u></u> re        | ecessed depth                                               |          | luminaire part to be colored (F2)                            |              | lamp protected against explosion                                                               |
| <u></u> C€        | eiling thickness in mm                                      |          | luminaire part to be colored (F3)                            |              | blown glass using traditional methods by master glass blower                                   |
| <b>1</b> C6       | eiling thickness selection                                  |          | luminaire part to be colored (F4)                            |              | acoustic material                                                                              |
| == (s             | dimmable DP (phase), DV (0-10V), DD (dali), DS<br>step-dim) | •        | luminaire part to be colored (F5)                            |              | protection class I, protection insulation                                                      |
| in co             | ncluded or excluded LED driver/transformer/<br>control gear |          | color of 3-circuit adaptor                                   |              | protection class II, protection insulation                                                     |
| ひ se              | separately switchable                                       | $\odot$  | indirect diffuser                                            |              | ETL Certified to UL and CSA Standards                                                          |
| **// se           | sensor                                                      | 0        | direct diffuser                                              | ։ (Մ) us     | UL Certified to UL and CSA Standards                                                           |
| € re              | emote control                                               | 0        | ball-proof (upon request)                                    | <b>(B)</b>   | CSA Certified to UL and CSA Standards                                                          |
| <b>J</b> av       | available upon request                                      | 9        | accessory                                                    | $\mathbf{Z}$ | Certified for North American Standards                                                         |