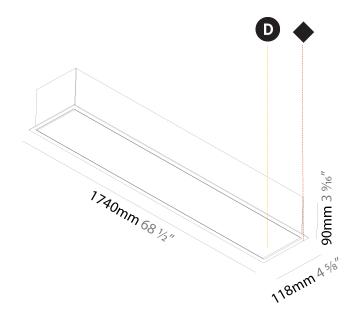

# **IDAHO 100 RECESSED**

| A35683      | -       |             | -          | -        |   |
|-------------|---------|-------------|------------|----------|---|
| base number | LED     | Color       | Finishes   | Diffuser | _ |
|             | Dimming | Temperature | (I)(amond) | Ontions  |   |

#### **GENERAL**

| Series: Idaho              |  |
|----------------------------|--|
| Subseries: Idaho 100       |  |
| Brand: Prolicht            |  |
| Division: Architectural    |  |
| Mounting Type: Recessed    |  |
| Mounting Location: Ceiling |  |
| Subcategory: Profile       |  |

| Division: Architectural                                                   |
|---------------------------------------------------------------------------|
| Mounting Type: Recessed                                                   |
| Mounting Location: Ceiling                                                |
| Subcategory: Profile                                                      |
| PHYSICAL                                                                  |
| Shape: Rectangle                                                          |
| Length (mm): 1740                                                         |
| Length (in): 68 ½                                                         |
| Width (mm): 118                                                           |
| Width (in): 4 ½                                                           |
| Height (mm): 90                                                           |
| Height (in): 3 <sup>9</sup> / <sub>16</sub>                               |
| Ceiling Thickness (mm): 10 / 12.5 / 15 / 25 / 30                          |
| Ceiling Thickness (in): 3/8 or 1/2 or 9/16 or 1 or 1 3/16                 |
| Min. Recessing Depth (mm): 145                                            |
| Min. Recessing Depth (in): 5 11/16                                        |
| Light Distribution: Direct                                                |
| Weight (kg): 8.078                                                        |
| Weight (lbs): 17.77                                                       |
| Diffuser: PMMA - Opal or Micro-Prism                                      |
| Fixture Finish: ANA / SSR / BKV / CWL / CRY / HAB /MSR / LIFT / ITA / RUA |

MEY / GOH / GUM / CHC / COM / ABZ / JAG / OBR / MOS / ROR Fixture Material: Aluminum

Cut-out Measurements: 1730mm / 68 1/8" x 107mm / 4 3/16"

OGR / FTG / MYG / RWR / LOD / PUS / FRO / FUP / KIA / POP / BLS / SPG /