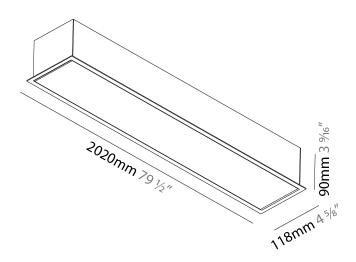

#### GENERAL

Series: Idaho Subseries: Idaho 100 Brand: Prolicht Division: Architectural Mounting Type: Recessed Mounting Location: Ceiling

Subcategory: Profile PHYSICAL Shape: Rectangle Length (mm): 2020 Length (in): 79 1/2 Width (mm): 118 Width (in): 4 1/8 Height (mm): 90 Height (in): 3 % 16 Ceiling Thickness (mm): 10 / 12.5 / 15 / 25 / 30 Ceiling Thickness (in): 3/8 or 1/2 or 9/16 or 1 or 1 3/16 Min. Recessing Depth (mm): 145 Min. Recessing Depth (in):  $5^{11}/_{16}$ Light Distribution: Direct Weight (kg): 9.296 Weight (lbs): 20.45 Diffuser: PMMA - Opal or Micro-Prism