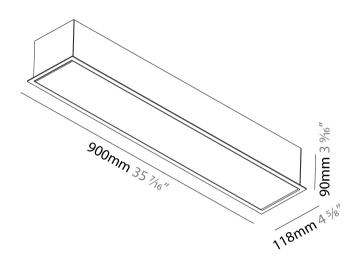

| Division: Architectural                                                    |
|----------------------------------------------------------------------------|
| Mounting Type: Recessed                                                    |
| Mounting Location: Ceiling                                                 |
| Subcategory: Profile                                                       |
| PHYSICAL                                                                   |
| Shape: Rectangle                                                           |
| Length (mm): 900                                                           |
| Length (in): 35 $\frac{7}{16}$                                             |
| Width (mm): 118                                                            |
| Width (in): 4 ½                                                            |
| Height (mm): 90                                                            |
| Height (in): 3 <sup>9</sup> / <sub>16</sub>                                |
| Ceiling Thickness (mm): 10 / 12.5 / 15 / 25 / 30                           |
| Ceiling Thickness (in): 3/8 or 1/2 or 9/16 or 1 or 1 3/16                  |
| Min. Recessing Depth (mm): 145                                             |
| Min. Recessing Depth (in): 5 11/16                                         |
| Light Distribution: Direct                                                 |
| Weight (kg): 4.362                                                         |
| Weight (lbs): 9.6                                                          |
| Diffuser: PMMA - Opal or Micro-Prism                                       |
| Fixture Finish: ANA / SSR / BKV / CWI / CRY / HAB /MSR / UFT / ITA / RUA / |

# Fixture Material: Aluminum

Cut-out Measurements: 890mm / 35 1/16" x 107mm / 4 3/16"

OGR / FTG / MYG / RWR / LOD / PUS / FRO / FUP / KIA / POP / BLS / SPG / MEY / GOH / GUM / CHC / COM / ABZ / JAG / OBR / MOS / ROR