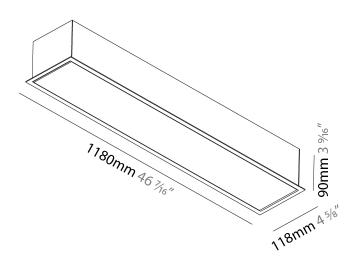

#### GENERAL

Series: Idaho Subseries: Idaho 100 Brand: Prolicht Division: Architectural Mounting Type: Recessed

Mounting Location: Ceiling Subcategory: Profile PHYSICAL Shape: Rectangle Length (mm): 1180 Length (in): 46 1/16 Width (mm): 118 Width (in): 4 1/8 Height (mm): 90 Height (in): 3 % 16 Ceiling Thickness (mm): 10 / 12.5 / 15 / 25 / 30 Ceiling Thickness (in): 3/8 or 1/2 or 9/16 or 1 or 1 3/16 Min. Recessing Depth (mm): 145 Min. Recessing Depth (in):  $5^{11}/_{16}$ Light Distribution: Direct Weight (kg): 5.556