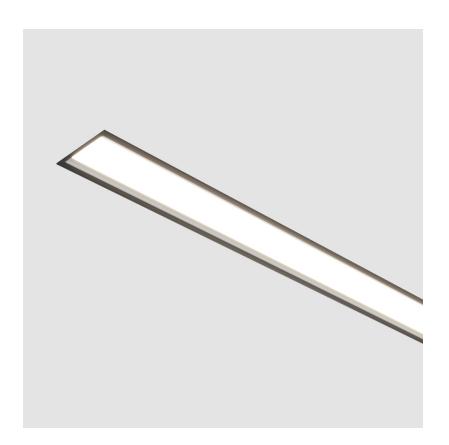

# **IDAHO 100 RECESSED**

| A35680      | -       | -           | -         | -        |
|-------------|---------|-------------|-----------|----------|
| base number | LED     | Color       | Finishes  | Diffuser |
|             | Dimming | Temperature | (Diamond) | Ontions  |