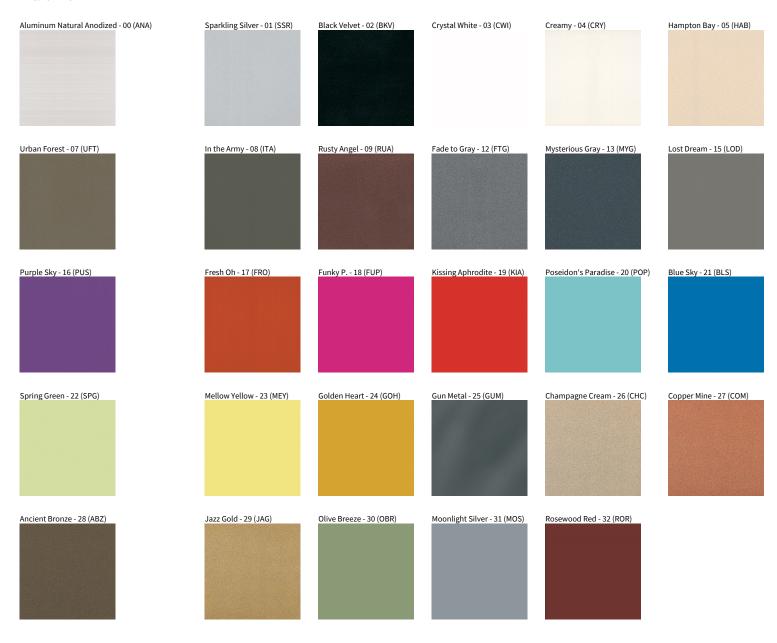

# **IDAHO**

COLOR FINISH CHART

| PROJECT   |  |  |
|-----------|--|--|
| TYPE      |  |  |
| SPECIFIER |  |  |
| QUANTITY  |  |  |
| DATE      |  |  |

#### **Fixture Finish**

**Digital:** Not all screens are calibrated the same, and therefore, colors will appear differently between screens. **Physical:** When texture is involved, there will be variations in color, character and tone within a product series and between product families.

**Gun Metal:** No Gun Metal finish is alike. It combines a mixture of transparent and black color particles which ensures a highly individual effect and no luminaire being identical. **Champagne Cream, Copper Mine, Ancient Bronze + Jazz Gold:** These finishes have slight fading from specific powder coating production. Each luminaire will slightly vary.