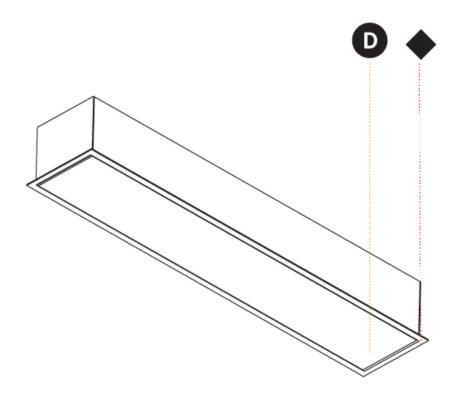

# **IDAHO 100 RECESSED**

| A35680      | -       | -           | -         | -        |
|-------------|---------|-------------|-----------|----------|
| base number | LED     | Color       | Finishes  | Diffuser |
|             | Dimming | Temperature | (Diamond) | Ontions  |

1.To build a product code in our configurator select the specify button on the base model # product page

2. To build a manual product code on this datasheet choose from the options listed below in blue font and add the suffix to the base model #

#### **GENERAL**

| Series: Idaho              |  |
|----------------------------|--|
| Subseries: Idaho 100       |  |
| Brand: Prolicht            |  |
| Division: Architectural    |  |
| Mounting Type: Recessed    |  |
| Mounting Location: Ceiling |  |
| Subcategory: Profile       |  |

| Division: Architectural                                                    |
|----------------------------------------------------------------------------|
| Mounting Type: Recessed                                                    |
| Mounting Location: Ceiling                                                 |
| Subcategory: Profile                                                       |
| PHYSICAL                                                                   |
| Shape: Rectangle                                                           |
| Length (mm): 900                                                           |
| Length (in): 35 $\frac{7}{16}$                                             |
| Width (mm): 118                                                            |
| Width (in): 4 ½                                                            |
| Height (mm): 90                                                            |
| Height (in): 3 <sup>9</sup> / <sub>16</sub>                                |
| Ceiling Thickness (mm): 10 / 12.5 / 15 / 25 / 30                           |
| Ceiling Thickness (in): 3/8 or 1/2 or 9/16 or 1 or 1 3/16                  |
| Min. Recessing Depth (mm): 145                                             |
| Min. Recessing Depth (in): 5 11/16                                         |
| Light Distribution: Direct                                                 |
| Weight (kg): 4.362                                                         |
| Weight (lbs): 9.6                                                          |
| Diffuser: PMMA - Opal or Micro-Prism                                       |
| Fixture Finish: ANA / SSR / BKV / CWI / CRY / HAB /MSR / UFT / ITA / RUA / |

# Fixture Material: Aluminum

Cut-out Measurements: 890mm / 35 1/16" x 107mm / 4 3/16"

OGR / FTG / MYG / RWR / LOD / PUS / FRO / FUP / KIA / POP / BLS / SPG / MEY / GOH / GUM / CHC / COM / ABZ / JAG / OBR / MOS / ROR