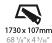

| Division: Architectural                                                   |
|---------------------------------------------------------------------------|
| Mounting Type: Recessed                                                   |
| Mounting Location: Ceiling                                                |
| Subcategory: Profile                                                      |
| PHYSICAL                                                                  |
| Shape: Rectangle                                                          |
| Length (mm): 1740                                                         |
| Length (in): 68 ½                                                         |
| Width (mm): 118                                                           |
| Width (in): 4 ½                                                           |
| Height (mm): 90                                                           |
| Height (in): 3 <sup>9</sup> / <sub>16</sub>                               |
| Ceiling Thickness (mm): 10 / 12.5 / 15 / 25 / 30                          |
| Ceiling Thickness (in): 3/8 or 1/2 or 9/16 or 1 or 1 3/16                 |
| Min. Recessing Depth (mm): 145                                            |
| Min. Recessing Depth (in): 5 11/16                                        |
| Light Distribution: Direct                                                |
| Weight (kg): 8.078                                                        |
| Weight (lbs): 17.77                                                       |
| Diffuser: PMMA - Opal or Micro-Prism                                      |
| Fixture Finish: ANA / SSR / BKV / CWL / CRY / HAB /MSR / LIFT / ITA / RUA |

MEY / GOH / GUM / CHC / COM / ABZ / JAG / OBR / MOS / ROR Fixture Material: Aluminum

Cut-out Measurements: 1730mm / 68 1/8" x 107mm / 4 3/16"

OGR / FTG / MYG / RWR / LOD / PUS / FRO / FUP / KIA / POP / BLS / SPG /