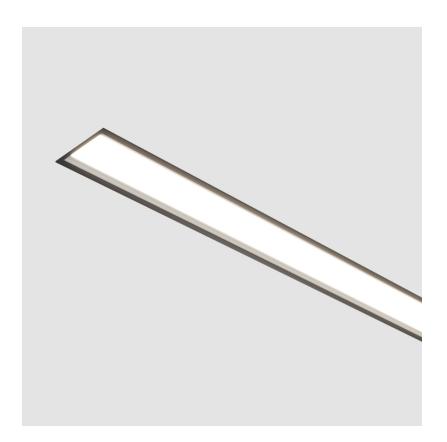

#### GENERAL

Series: Idaho Subseries: Idaho 100 Brand: Prolicht Division: Architectural Mounting Type: Recessed Mounting Location: Ceiling

Subcategory: Profile PHYSICAL Shape: Rectangle Length (mm): 2020 Length (in): 79 1/2 Width (mm): 118 Width (in): 4 1/8 Height (mm): 90 Height (in): 3 % 16 Ceiling Thickness (mm): 10 / 12.5 / 15 / 25 / 30 Ceiling Thickness (in): 3/8 or 1/2 or 9/16 or 1 or 1 3/16 Min. Recessing Depth (mm): 145 Min. Recessing Depth (in):  $5^{11}/_{16}$ Light Distribution: Direct Weight (kg): 9.296 Weight (lbs): 20.45 Diffuser: PMMA - Opal or Micro-Prism