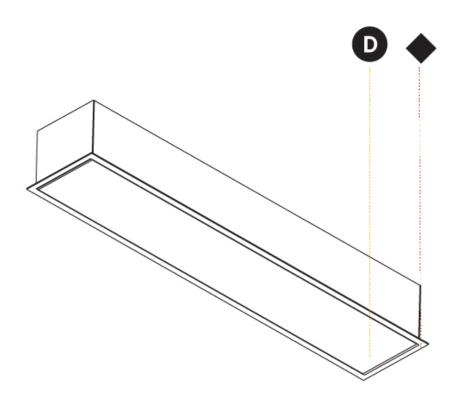

#### GENERAL

Series: Idaho Subseries: Idaho 100 Brand: Prolicht Division: Architectural Mounting Type: Recessed

Mounting Location: Ceiling Subcategory: Profile PHYSICAL Shape: Rectangle Length (mm): 1180 Length (in): 46 1/16 Width (mm): 118 Width (in): 4 1/8 Height (mm): 90 Height (in): 3 % 16 Ceiling Thickness (mm): 10 / 12.5 / 15 / 25 / 30 Ceiling Thickness (in): 3/8 or 1/2 or 9/16 or 1 or 1 3/16 Min. Recessing Depth (mm): 145 Min. Recessing Depth (in):  $5^{11}/_{16}$ Light Distribution: Direct Weight (kg): 5.556

Weight (lbs): 12.22

Diffuser: PMMA - Opal or Micro-Prism

Fixture Finish: ANA / SSR / BKV / CWI / CRY / HAB /MSR / UFT / ITA / RUA / OGR / FTG / MYG / RWR / LOD / PUS / FRO / FUP / KIA / POP / BLS / SPG / MEY / GOH / GUM / CHC / COM / ABZ / JAG / OBR / MOS / ROR

Fixture Material: Aluminum

Cut-out Measurements: 1170mm / 46 1/16" x 107mm / 4 3/16"