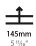

| Division: Architectural                                                   |
|---------------------------------------------------------------------------|
| Mounting Type: Recessed                                                   |
| Mounting Location: Ceiling                                                |
| Subcategory: Profile                                                      |
| PHYSICAL                                                                  |
| Shape: Rectangle                                                          |
| Length (mm): 1740                                                         |
| Length (in): 68 ½                                                         |
| Width (mm): 118                                                           |
| Width (in): 4 ½                                                           |
| Height (mm): 90                                                           |
| Height (in): 3 <sup>9</sup> / <sub>16</sub>                               |
| Ceiling Thickness (mm): 10 / 12.5 / 15 / 25 / 30                          |
| Ceiling Thickness (in): 3/8 or 1/2 or 9/16 or 1 or 1 3/16                 |
| Min. Recessing Depth (mm): 145                                            |
| Min. Recessing Depth (in): 5 11/16                                        |
| Light Distribution: Direct                                                |
| Weight (kg): 8.078                                                        |
| Weight (lbs): 17.77                                                       |
| Diffuser: PMMA - Opal or Micro-Prism                                      |
| Fixture Finish: ANA / SSR / BKV / CWL / CRY / HAB /MSR / LIFT / ITA / RUA |